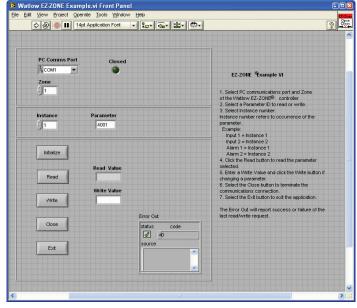

Four VIs: Initialize, Read, Write and Close-standard features of most LabVIEW<sup>™</sup> instrument drivers

Provides familiarity for LabVIEW<sup>™</sup> users •

Working example of a VI (application) that uses the EZ-ZONE instrument driver and includes detailed instructions